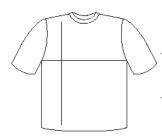

## 

| cm        | S  | М  | L  | XL | XXL | 3XL |
|-----------|----|----|----|----|-----|-----|
| 1/2 Width | 48 | 50 | 54 | 58 | 62  | 66  |
| Length    | 73 | 75 | 77 | 79 | 81  | 83  |