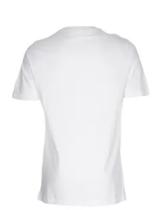

Sleeves and bottom are hemmed with 3 threaded flatlock. 3 threaded flatlock make a decorative detail to the T-shirt. It has 3 straight stitches with zig-zag stitches between on the right side of the T-

shirt, it makes the hem more visible than with a normal twin-needle stitching.

The neckline is finished with at 1x1 cotton rib and stitched whit at twin needle topstitch.

The t-shirt is made from one of our most popular cotton fabrics, single jersey 165 g / m². We use this material for most of our t-shirts. The material is known for the following qualities: soft, flexible, hardwearing, suitable for many washing, good color fastness, minimal shrinkage, smooth and uniform surface.