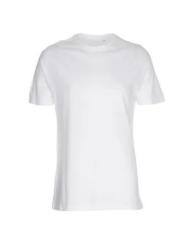

• Weight: 165 g/m<sup>2</sup>

Single jersey

Box: 50 pcs., pack: 10 pcs.

The product is LABELFREE and contains only a small size label in the left side of the neck.

The ST305 Uni Fashion is a classic t-shirt with a slightly fitted cut and side seam. The sleeve is tailored to fit this cut.