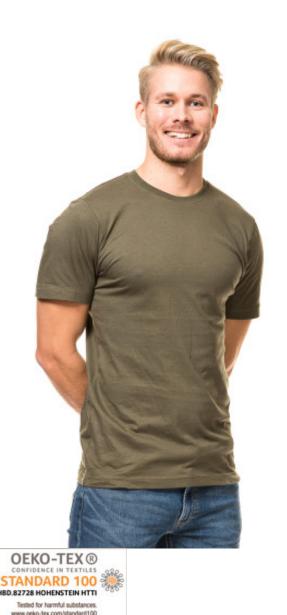

• Weight: 165 g/m<sup>2</sup>

Single jersey

Box: 50 pcs., pack: 10 pcs.

The product is LABELFREE and contains only a small size label in the left side of the neck.

The ST305 Uni Fashion is a classic t-shirt with a slightly fitted cut and side seam. The sleeve is tailored to fit this cut.

Sleeves and bottom are hemmed with 3 threaded flatlock. 3 threaded flatlock make a decorative detail to the T-shirt. It has 3 straight stitches with zig-zag stitches between on the right side of the T-

shirt, it makes the hem more visible than with a normal twin-needle stitching.

The neckline is finished with at 1x1 cotton rib and stitched whit at twin needle topstitch.

The t-shirt is made from one of our most popular cotton fabrics, single jersey 165 g / m². We use this material for most of our t-shirts. The material is known for the following qualities: soft, flexible, hardwearing, suitable for many washing, good color fastness, minimal shrinkage, smooth and uniform surface.

The t-shirt has neck tape and only a small size label in the left side of the neck. In the left side seam, there is a small label with the product name and washing instructions.