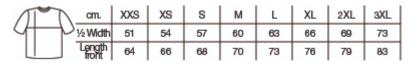

## ST308 Box Tee

100% organic cotton, 190 g/m² Single jersey

Organic

Quality: 100 % organic cotton

Weight: 190 g/m²

Single jersey

Box: 50 pcs., pack: 10 pcs.

The ST308 Box Tee is a stylish and oversized t-shirt perfect for those who want a relaxed and comfortable look. It is made of 100% organic cotton, which is soft and breathable, and has a weight of 190 g/m², making it durable enough for everyday use.