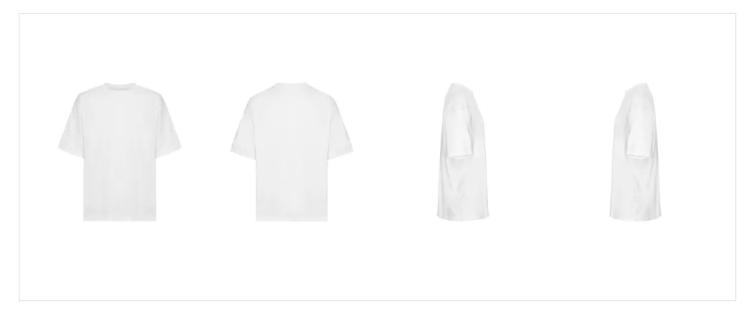

## ST308 Box Tee

100% organic cotton, 190 g/m² Single jersey

Organic

Quality: 100 % organic cotton

Weight: 190 g/m²

Single jersey

Box: 50 pcs., pack: 10 pcs.

The ST308 Box Tee is a stylish and oversized t-shirt perfect for those who want a relaxed and comfortable look. It is made of 100% organic cotton, which is soft and breathable, and has a weight of 190 g/m², making it durable enough for everyday use.

The product has a boxy fit, meaning it is wider than traditional t-shirts. This gives it a modern and contemporary look while also being very comfortable to wear.

It can be machine washed for easy care.