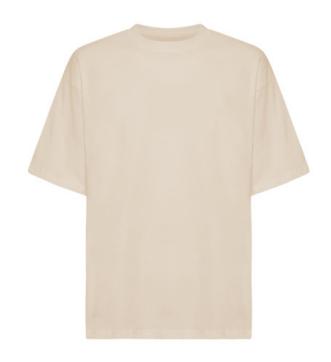

## ST308 Box Tee

100% organic cotton, 190 g/m² Single jersey

Organic

Quality: 100 % organic cotton

Weight: 190 g/m²

Single jersey

Box: 50 pcs., pack: 10 pcs.

The ST308 Box Tee is a stylish and oversized t-shirt perfect for those who want a relaxed and comfortable look. It is made of 100% organic cotton, which is soft and breathable, and has a weight of 190 g/m², making it durable enough for everyday use.

The product has a boxy fit, meaning it is wider than traditional t-shirts. This gives it a modern and contemporary look while also being very comfortable to wear.

It can be machine washed for easy care.