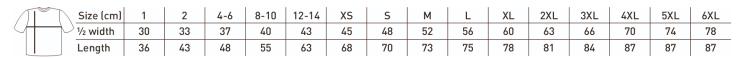

If you buy the ST101 Classic, you can expect a good quality T-shirt that suits everyone. It is available in 15 sizes and 33 different colors. The T-shirt is perfect for the next event and it is a classic in the wardrobe.