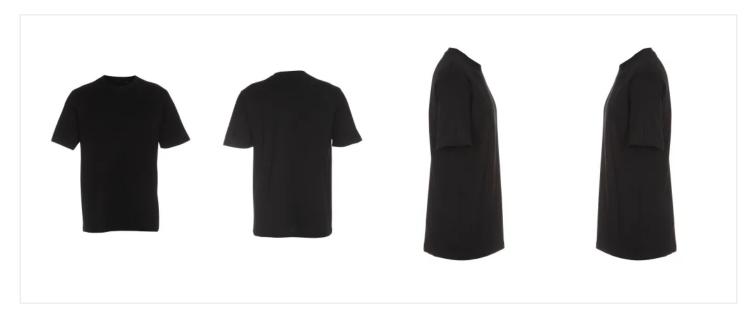

Single jersey

Box: 50 pcs., pack: 10 pcs.

ST101 Classic is a LABELFREE T-shirt with a round neckline that only has a small size label on the left side of the neck.

The T-shirt is tubular-knit 100% cotton, single jersey 165 g/m<sup>2</sup>.

The children's sizes are with side seams.

The neck rib is made of 1x1 rib with elastane, the rib is sewed with double stitching and the T-shirt has neck tape.

The sleeves and the bottom are hemmed with 7 mm double stitching.